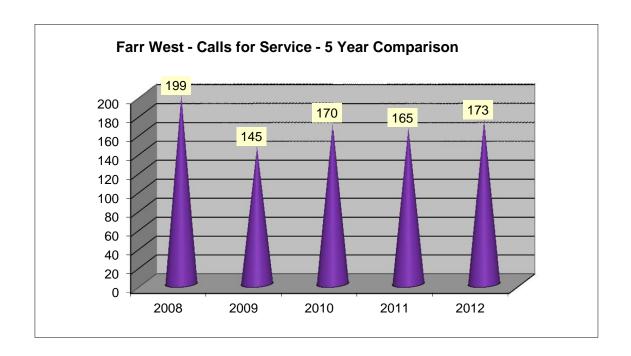

## FARR WEST \*CALLS FOR SERVICE FOR THE MONTH OF FEBRUARY 2012

\*Calls that were received at our dispatch center and an officer was dispatched on

| 199  | 145  | 170  | 165  | 173  |
|------|------|------|------|------|
| 2008 | 2009 | 2010 | 2011 | 2012 |