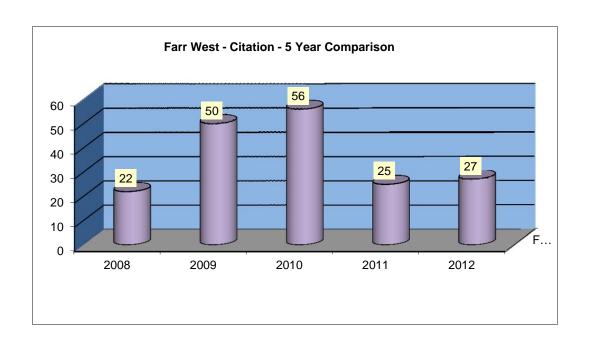

## FARR WEST CITATION 5 YEAR COMPARISON FOR THE MONTH OF FEBRUARY - 2012

| 22   | 50   | 56   | 25   | 27   |
|------|------|------|------|------|
| 2008 | 2009 | 2010 | 2011 | 2012 |